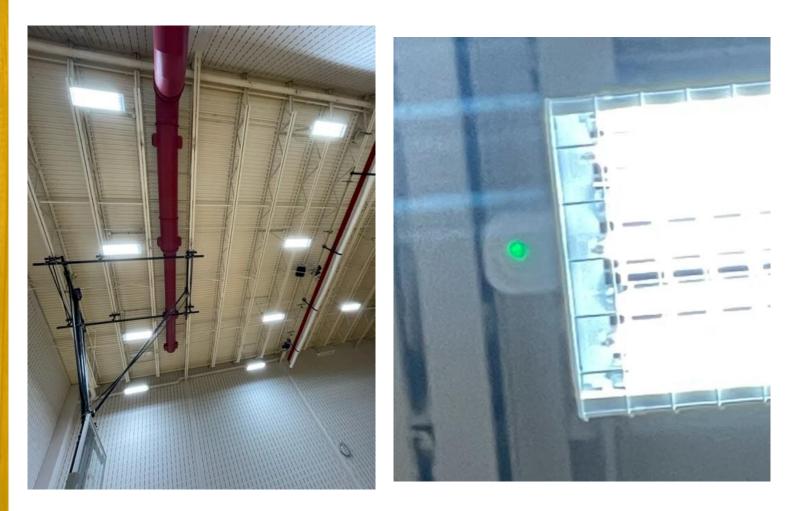

Operations Report**

January 2023

**Riverside School District** 



## **General Updates**

- 47 work Orders complete
- Installed 4 units to hang Drama Club costumes on the mezzanine in Mr. Geis' chorus room
- The entire District's quarterly preventative maintenance to include: filter change, belt inspection and change, greasing of the motors to the circulator pumps has been completed
- The union on the 2 ½ pipe that feeds the cafeteria has been replaced
- 6 door closers have been installed. A list is being compiled of the doors that will need to be changed
- The lighting in the Auxiliary gym has been repaired





#### Door closer install











# East trophy cases and kitchen faucet replacement









## **Marching Band stand**







# Auxiliary gym light and sensor replacement







### **Completed Work Orders**

#### Work Order Report - Riverside School District/Metz, Taylor PA This sheet was generated on 02/09/2023. Please use the TELS website to view the latest data.

| Vork Order # | Summary                                                         | Description                                    | Priority         | Building                 | Area Type