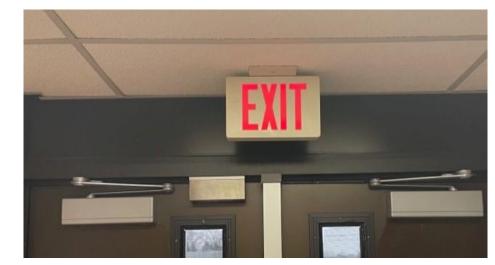

#### **Metz EVS Monthly Operations Report**

January 2023

**Riverside School District** 



## **General Updates**

- 47 work Orders complete
- Installed 4 units to hang Drama Club costumes on the mezzanine in Mr. Geis' chorus room
- The entire District's quarterly preventative maintenance to include: filter change, belt inspection and change, greasing of the motors to the circulator pumps has been completed
- The union on the 2 ½ pipe that feeds the cafeteria has been replaced
- 6 door closers have been installed. A list is being compiled of the doors that will need to be changed
- The lighting in the Auxiliary gym has been repaired





#### Door closer install











# East trophy cases and kitchen faucet replacement









## **Marching Band stand**







# Auxiliary gym light and sensor replacement







### **Completed Work Orders**

#### Work Order Report - Riverside School District/Metz, Taylor PA This sheet was generated on 02/09/2023. Please use the TELS website to view the latest data.

| Vork Order # | Summary                                                         | Description                                    | Priority         | Building                 | Area Type